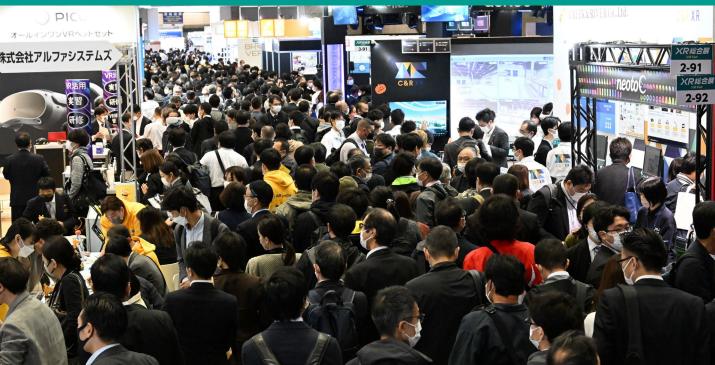

### Scenes from Day 1

Thanks to the reopening of Japan's borders, international and Japanese visitors and exhibitors were all in attendance to explore new business opportunities and discover the latest technologies from XR companies.

The community gathered as one and elite minds were met with warm greetings, and nobody can deny the amazing atmosphere during the duration of the expo.

#### **Visitor Report – Increased Double!**

We are happy to inform that the event was a big success, contributing to the high turnout and doubling the number of visitors for 2022 compared to the previous year (2021). This shows the demand for XR and Metaverse technologies is becoming even higher in the Japanese market.